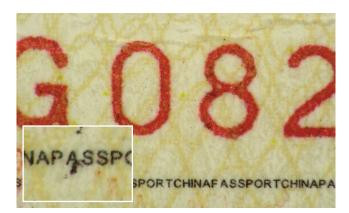

## Reveal, Examine & Decode Security Features

Interrogate visible and embedded security features including eChip data, holograms and encoded images.