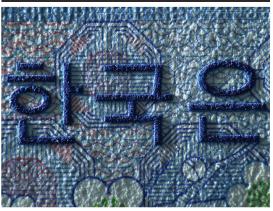

## Multispectral UV-Vis-IR Illumination

Full LED directional, multi-spectral light sources can reveal hidden details and semi-covert security features designed to respond at set wavebands.

## Reveal, Examine & Decode Security Features

Interrogate visible and embedded security features including eChip data, holograms and encoded images.