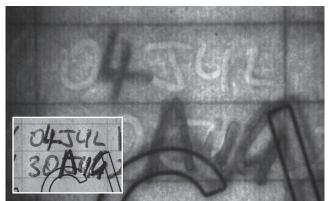

## High Resolution Document Imaging

Excellent clarity and image resolution of documents captured using a high-precision 8MP camera

## Multispectral UV-Vis-IR Illumination

Full LED directional, multi-spectral light sources can reveal hidden details and semi-covert security features designed to respond at set wavebands.