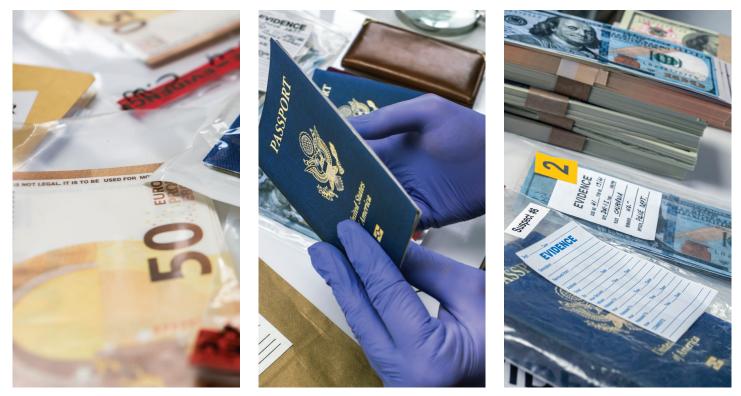

# -----Applications---

- Forensic Laboratory
- Border Security & Immigration
- National Banks
- Security Printers
- High-Security Locations
- Card Grading & Authentication

For the forensic-level examination of documents including:

| Passports         |                 |   | Visas                 | Banknotes    |  |
|-------------------|-----------------|---|-----------------------|--------------|--|
| Breeder Documents |                 | 5 | Certficates & Permits |              |  |
| Artwork           | Lottery Tickets |   | ckets                 | Collectibles |  |
| Identity Cards    |                 |   | and many more         |              |  |